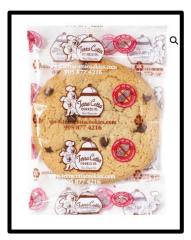

# Chocolate Chip Cookie

DESCRIPTION

NUTRITIONAL FACTS

## Description

Enriched wheat flour, brown sugar, sugar, semi-sweet chocolate chips (sugar, unsweetened chocolate, cocoa butter, dextrose, soy lecithin, vanilla extract), liquid whole egg, soybean and modified palm oil margarine, unsweetened applesauce (apples, ascorbic acid), inulin, baking soda, vanilla extract.

#### Contains wheat, soy, egg

Packaging: Individually Wrapped/Bulk Pack Size: 48 x 50g Shelf-Life: 6 Months Frozen Storage: Keep Frozen Preparation: Thaw and Serve