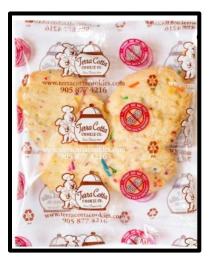

## Vanilla Shape Cookie

## Ingredients:

Enriched wheat flour, soybean and modified palm oil margarine, sugar, liquid whole egg, inulin, colour, natural flavour.

Contains wheat, soy, egg.

Packaging : Individually Wrapped Pack Size : 48 x 45g Shelf-Life : 6 Months Frozen