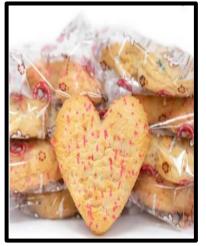

## Vanilla Shape Cookie

## Ingredients:

Enriched wheat flour, soybean and modified palm oil margarine, sugar, liquid whole egg, inulin, colour, natural flavour.

Contains wheat, soy, egg.

Packaging : Individually Wrapped Pack Size : 48 x 45g Shelf-Life : 6 Months Frozen